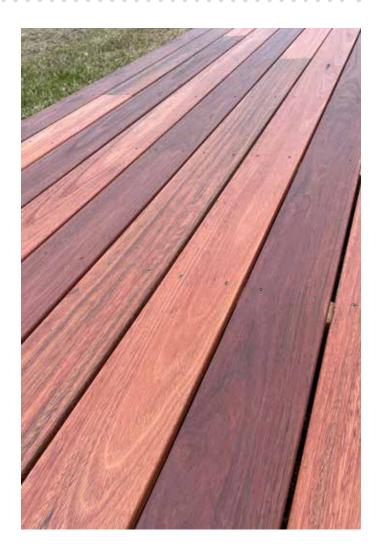

# PENTARCH FORESTRY<sup>TM</sup> FOREST RED PREMIER GRADE DECKING

Experience the perfect blend of rich, durable, and sustainably sourced Australian hardwood with Forest Red Decking. Transform your outdoor area into a captivating and inviting space that delights the senses and uplifts the mind.

Forest Red is available in decking, but also in cladding and flooring options, creating a seamless connection between your indoor and outdoor spaces.

Enrich your surroundings with the timeless elegance of our Forest Reds.

### Colours

Premier Forest Red

Sustainably Grown. Australian Made.

Note: Variations within a timber species are normal, therefore photographs, samples and displays can only be indicative of colour and should not be used for final selection. It is normal for natural timber products to react to changes in atmospheric and environmental conditions such as humidity and temperature.