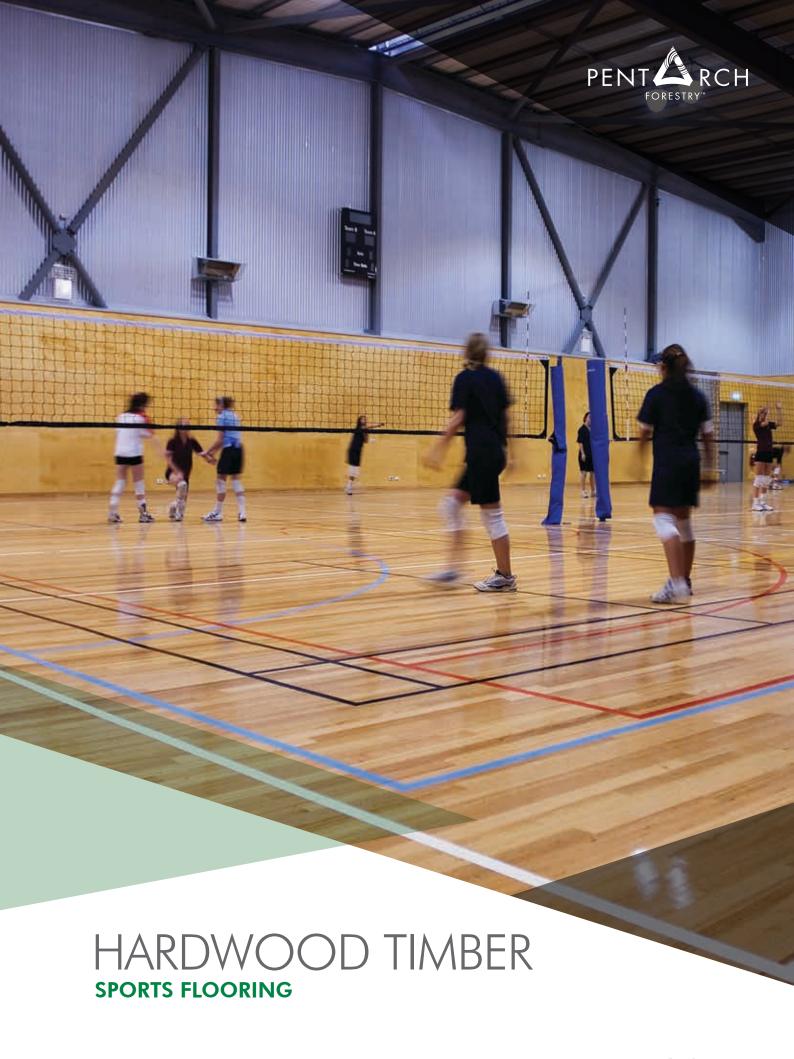

# Why Pentarch Forestry Sports Flooring?

The timber species is a critical choice when designing a sports floor. Blackbutt and Spotted Gum are ideally suited to multi-purpose floors ensuring the sports floor has the strength suitable to withstand the demands of any game, creating a safe space for many sports.

- Blackbutt and Spotted Gum are renowned for their strength, versatility and are naturally termite resistant.
- Naturally fire resistant and suitable for use in BAL 29 areas under Australian Standard AS 3959.
- Pentarch Forestry Blackbutt and Spotted Gum flooring are Responsible Wood Chain of Custody certified providing peace of mind that Boral's flooring is sourced from sustainably managed and legal forestry in Australia.

Consult with a building professional to make sure Pentarch Forestry Blackbutt multi-purpose flooring is specified for long term performance.