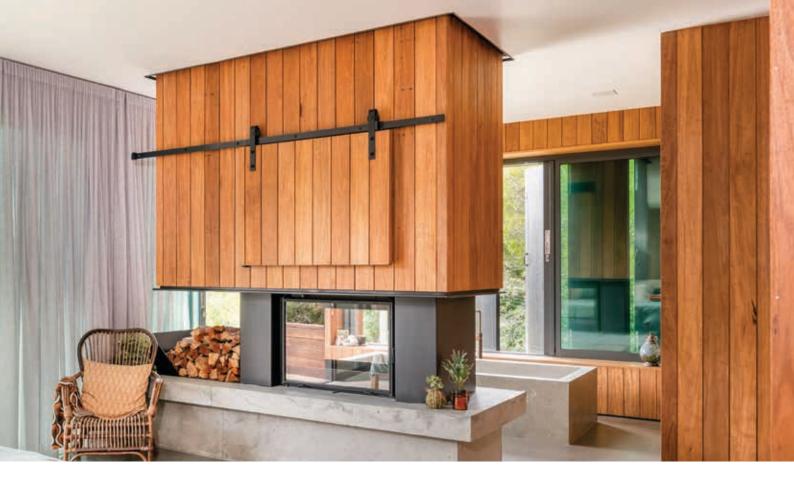

## Why Pentarch Forestry Shiplap Lining?

- A lighter weight option to our traditional 19mm Shiplap Cladding.
- Ideal for internal walls or undercover/alfresco/protected eave ceilings and wall lining.
- Blackbutt and Spotted Gum are naturally termite resistant.
- Suitable for use in BAL 29 areas under Australian Standard AS 3959.
- Pentarch Forestry Shiplap Lining can be used internally and externally undercover to provide a seamless transition from inside to outside, expanding living areas or to create an outdoor room.
- Australian Hardwoods can be finished in multiple ways including pre oiling or coated on site.
- Manufactured from Australian timber that has proven durability in Australian conditions.
- Pentarch Forestry Shiplap Lining is Responsible Wood Chain of Custody certified providing peace of mind that Pentarch Forestry's lining is sourced from sustainably managed and legal forestry.

Sustainably Grown. Australian Made.

Note: Variations within a timber species are normal, therefore photographs, samples and displays can only be indicative of colour and should not be used for final selection. It is normal for natural timber products to react to changes in atmospheric and environmental conditions such as humidity and temperature.