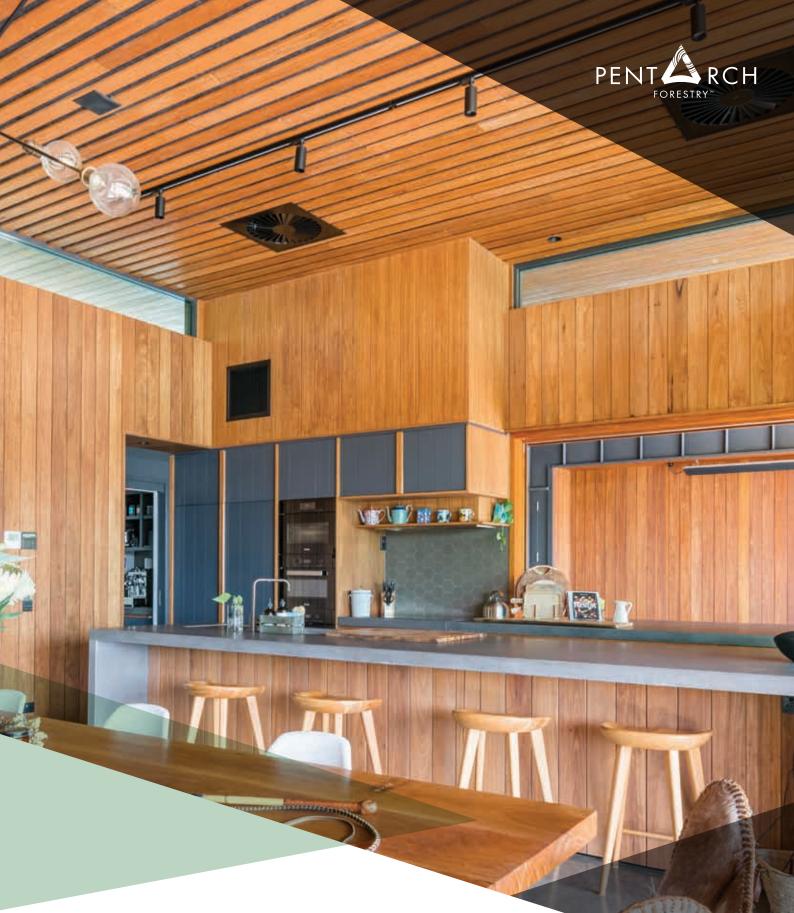

## Why Pentarch Forestry Shiplap Lining?

- A lighter weight option to our traditional 19mm Shiplap Cladding.
- Ideal for internal walls or undercover/alfresco/protected eave ceilings and wall lining.
- Blackbutt and Spotted Gum are naturally termite resistant.
- Suitable for use in BAL 29 areas under Australian Standard AS 3959.
- Pentarch Forestry Shiplap Lining can be used internally and externally undercover to provide a seamless transition from inside to outside, expanding living areas or to create an outdoor room.
- Australian Hardwoods can be finished in multiple ways including pre oiling or coated on site.
- Manufactured from Australian timber that has proven durability in Australian conditions.
- Pentarch Forestry Shiplap Lining is Responsible Wood Chain of Custody certified providing peace of mind that Pentarch Forestry's lining is sourced from sustainably managed and legal forestry.

Sustainably Grown. Australian Made.

Note: Variations within a timber species are normal, therefore photographs, samples and displays can only be indicative of colour and should not be used for final selection. It is normal for natural timber products to react to changes in atmospheric and environmental conditions such as humidity and temperature.